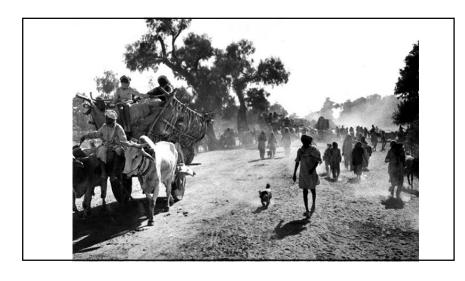

# Partition of India

- Largest mass migration in human history: 10-12 million people, divided on religious lines.
- Most Hindus moved to India.
- · Most Muslims moved to Pakistan.
- Up to 2 million died.