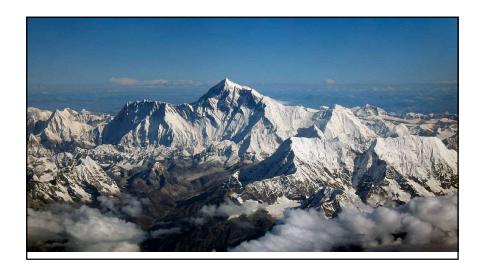

# Geography

- The Himalayan mountains form a natural barrier between India and China.
- 50+ mountains over 20,000" high.