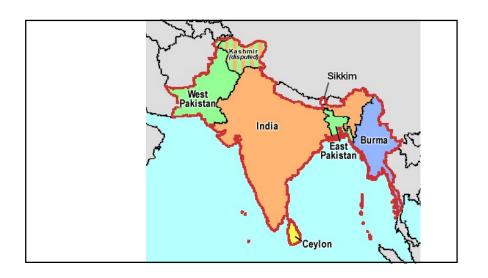

# Partition of India

- 1948: India split into 2 countries: India & Pakistan (east & west).
- 1971: Pakistan split into Pakistan (west) and Bangladesh (east).

# Partition of India

- Largest mass migration in human history: 10-12 million people, divided on religious lines.
- Most Hindus moved to India.
- · Most Muslims moved to Pakistan.
- Up to 2 million died.