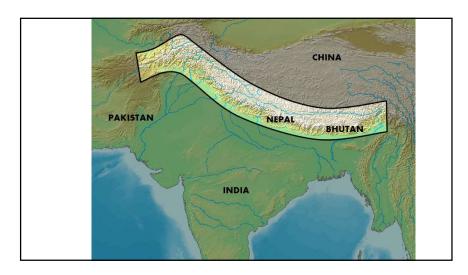

# Geography

- The Himalayan mountains form a natural barrier between India and China.
- 50+ mountains over 20,000" high.

# Geography

- The Himalayas caused India to be mostly isolated from outside influences for thousands of years.
- Culture of India is therefore unique, and significantly different from most of the rest of Asia.